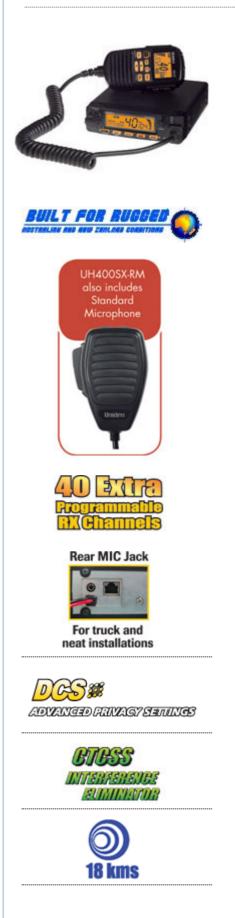

# Compact Size UHF CB Radio Including LCD Remote Speaker Microphone

PRINT this page

EMAIL a friend 仓 Range Brochure PDF 内 Operating Manual PDF 内

The UH400SX UHF Unit is in a class of its own with its super compact size. Uniden □s reliability and experience in UHF makes this unit ideal for the professional who needs to keep in touch with the outside world. The UH400SX-RM offers the finest components, engineering and styling, just what you would expect from Uniden.

Equipped with a Remote Speaker Microphone with LCD Screen allowing you to control all functions and features at the touch of a button. The UH400SX-RM has an extra 40 user programmable RX channels available making listening to your favourite frequencies (450 to 512MHz in 12.5Hz steps) easier. With a Rear MIC Jack located at the back panel for discrete connection of the standard or remote LCD speaker microphone.

The UH400SX-RM is also equipped with DCS (Digital Coded Squelch) allowing you to choose from 104 alternative digital codes that can be sent with your transmission. The digital code is recognised by the compatible receivers enabling them to receive or block unwanted conversations. For additional conversation privacy the UH400SX-RM also has CTCSS Interference Eliminator allowing you to block out unwanted conversations. It also has Range Extender (Duplex) Capability giving you long range depending on the location of local repeater stations. The keypad and LCD display is backlit orange for extra easy viewing at night or in low light situations.

#### Key Features

Designed and Engineered in Japan

Built for Rugged Australian and New Zealand Conditions

Compact Size: 36mm (H) x 127mm (W) x 145mm (D)

5 Watts Maximum TX Output Power

Rear Microphone jack

Remote Speaker Microphone (With built-in LCD)

Backlit Keypad and LCD Display

RF Level bar Indicator

One Touch Instant Channel Recalling

Range Extender (Duplex) Capability

Digital Coded Squelch (DCS)

Selectable Analogue Squelch or Auto Squelch (only when Remote Speaker Microphone is connected) Open Scan

Range: 18+kms Typical Range in kms (line of sight)\*

\* Range may vary depending on environmental and/or topographical conditions.