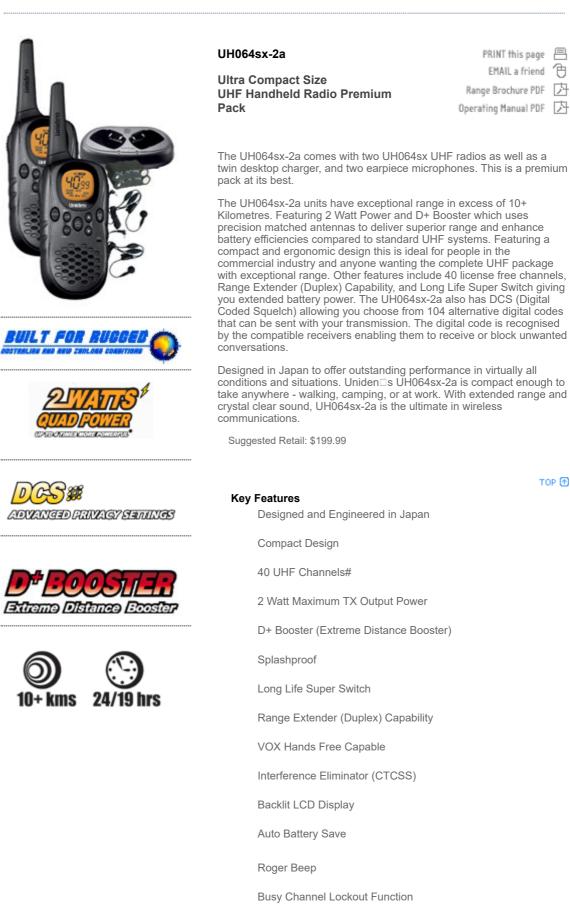

Includes:

2 x Earpiece Microphones 2 x NiMH Rechargeable Battery packs

- 2 x Belt Clips
- 1 x Twin Desktop Charger Cradle
- 1 x AC Adaptor

Additional Features:

Range: 10 kms+ Typical range in kms (line of sight)