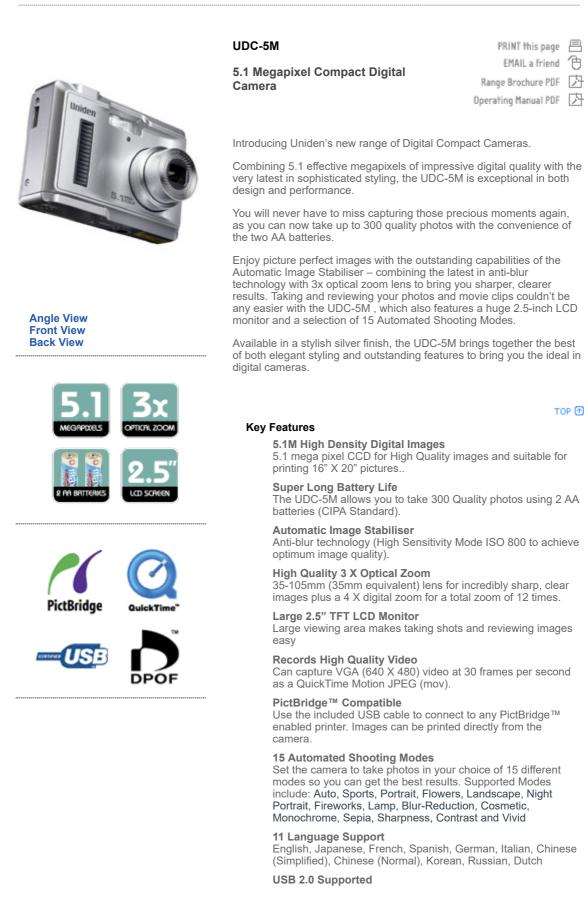

Uniden

## Uniden Australia Pty Ltd

73 Alfred Road Chipping Norton 2170 NSW Tel: 02 9599 3355 | Fax: 02 9599 4018 www.uniden.com.au



**Built-In Flash with Red Eye Reduction** 

26 MB Internal Memory Stylish Compact Design

:: Uniden Australia ::

## Designed and Engineered in Japan Additional Features

| CCD               |                      |
|-------------------|----------------------|
| Effective Pixels: | 5.1 million pixels   |
| Size:             | 1/ 2.5 inch          |
| Colour Filter:    | Primary Colour (RGB) |

## LENS, APERTURE & SHUTTER

| LENS, APERTURE & SHUTTER   |                                                                                                                                                                            |  |
|----------------------------|---------------------------------------------------------------------------------------------------------------------------------------