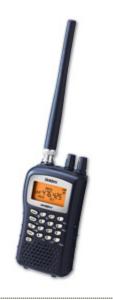

#### **UBC92XLT**

# Programmable Handheld 200 Channel Scanner

TOP 🕣

This handheld scanner with full frequency display offers 200 programmable memory channels - 8 bands. Offering the new Ground Breaking Technology □ Close Call RF Capture Technology □ this scanner automatically □Listens□ for any nearby or □ close□ tansmissions and once they occur the scanner immediately tunes in to this frequency which is ideal for use at events or locations when the transmission is unknown.

## **Key Features**

Designed and Engineered in Japan

200 Analogue Channels

8 Bands

Ultra Compact Design

Frequency Range: 25-88MHz, 108  $\ \square$  174 MHz, 400-512 MHz , 806-956 MHz

Close Call RF Capture Technology