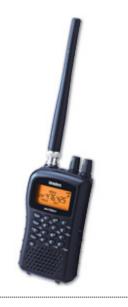

### **UBC72XLT**

# Programmable Handheld 100 Channel Scanner

TOP 🕣

This handheld scanner with full frequency display offers 100 programmable memory channels - 7 bands. Offering the new Ground Breaking Technology □ Close Call RF Capture Technology □ this scanner automatically □Listens□ for any nearby or □ close□ tansmissions and once they occur the scanner immediately tunes in to this frequency which is ideal for use at events or locations when the transmission is unknown.

Frequency ranges received are 25-88, 108-174 and 400-512 MHz. Chain searching allows seven different personal search bands and the ability to search up to all five chain locations at once. Priority scanning allows a designated priority channel to be monitored every two seconds.

The UBC72XLT also has Pre-Programmed service search which automatically detects analogue Police, Railroad, Air, Marine, UHF CB and AM CB channels.

Suggested Retail: \$199

Designed and Engineered in Japan

100 Analogue Channels

7 Bands

Ultra Compact Design

Frequency Range: 25-88MHz, 108  $\square$  174 MHz, 400-512 MHz

Close Call RF Capture Technology